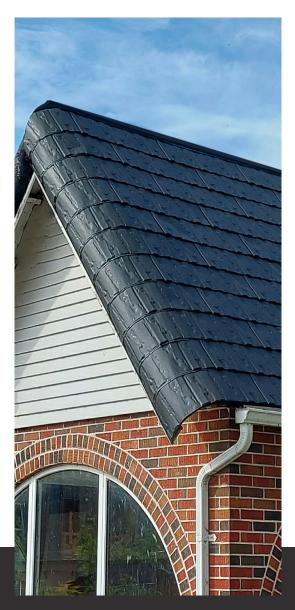

### **CASTELLA**

The Castella tile is more than just a steel tile: it's a tribute to the timeless beauty of traditional French architecture. Inspired by the emblematic roofs of country houses, Castella combines the charm of yesteryear with the performance of modern technology.

- > 26-gauge Galvalume® steel
- > Roofing application: Minimum slope of 3:12
- > Simple to maintain and clean
- > Quick, easy installation
- Concealed fastener roof system, directly on deck
- > Lightweight structure resists hail, sleet, windstorms and corrosion
- > Finishes that mimic clay tile and slate