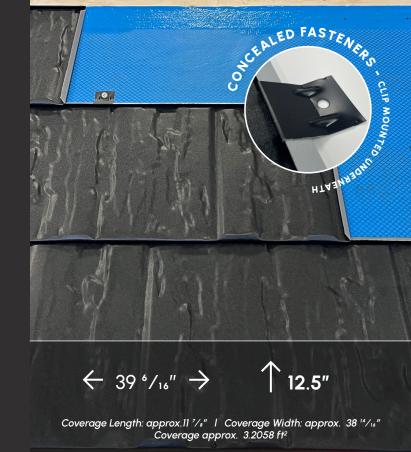

- > 26-gauge Galvalume® steel
- > Roofing application: Minimum slope of 3:12
- > Simple to maintain and clean
- > Quick, easy installation
- Concealed fastener roof system, directly on deck
- > Lightweight structure resists hail, sleet, windstorms and corrosion
- > Finishes that mimic clay tile and slate