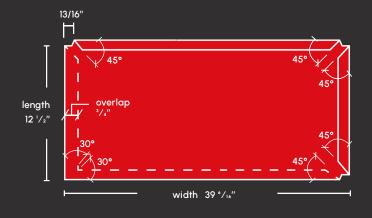

- > 26-gauge Galvalume® steel
- > Roofing application: Minimum slope of 3:12
- > Simple to maintain and clean
- > Quick, easy installation
- Concealed fastener roof system, directly on deck
- > Lightweight structure resists hail, sleet, windstorms and corrosion
- > Finishes that mimic clay tile and slate