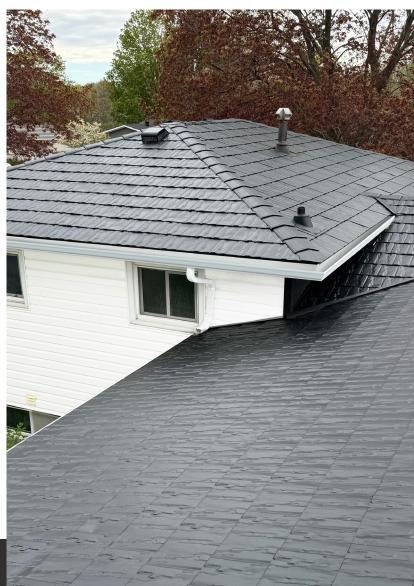

### **CASTELLA**

The Castella tile is more than just a steel tile: it's a tribute to the timeless beauty of traditional French architecture. Inspired by the emblematic roofs of country houses, Castella combines the charm of yesteryear with the performance of modern technology.

- > 26-gauge Galvalume® steel
- > Roofing application: Minimum slope of 3:12
- > Simple to maintain and clean
- > Quick, easy installation
- Concealed fastener roof system, directly on deck
- > Lightweight structure resists hail, sleet, windstorms and corrosion
- > Finishes that mimic clay tile and slate