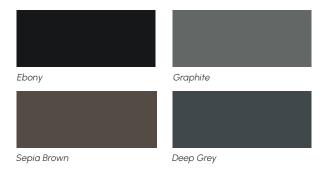

# METALUNIC





Roof Tile

## CASTELLA

The elegance of the past. The strength of today.





### **CASTELLA**

The Castella tile is more than just a steel tile: it's a tribute to the timeless beauty of traditional French architecture. Inspired by the emblematic roofs of country houses, Castella combines the charm of yesteryear with the performance of modern technology.

- > 26-gauge Galvalume® steel
- > Roofing application: Minimum slope of 3:12
- > Simple to maintain and clean
- > Quick, easy installation
- Concealed fastener roof system, directly on deck
- > Lightweight structure resists hail, sleet, windstorms and corrosion
- > Finishes that mimic clay tile and slate

#### 50 year limited Warranty







Low maintenanc



Fire resistant

High-performance



#### **SOLID COLORS**



#### Textured and crinkle paint (SMP)

Paint system that brings differentiation and originality to residential, commercial and architectural buildings.

This tile, available with superior paint technology, has superior weatherability with a high resistance to chalking, fading and scratching.

Distributed by:

Product of Canada

metalunic.com